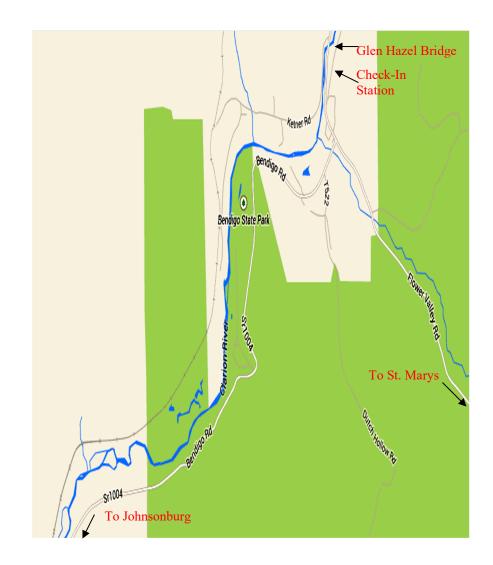

## **RULES AND REGULATIONS**

Derby Location: East Branch of the Clarion River from the Glen

Hazel Bridge to Bendigo State Park

Dates: Saturday May 3<sup>rd</sup> and Sunday May4<sup>TH</sup>, 2025

Check-In Station: T & J Storage, Glen Hazel, PA

#### **REMINDER:**

As in previous years, Trout for the Derby will be stocked from the Glen Hazel Bridge to the bottom end of the Picnic Area at Bendigo State Park.